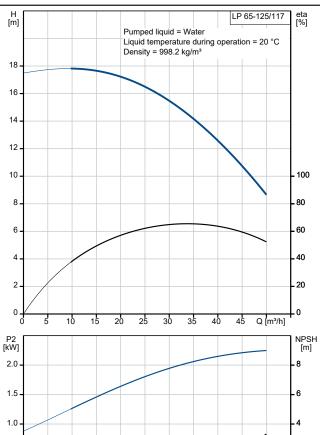

The shaft seal is a corrosion resistant maintenance-free mechanical seal.

Liquid:

Pumped liquid: Water Liquid temperature range: 0 .. 90 °C Selected liquid temperature: 20 °C Density: 998.2 kg/m<sup>3</sup>

Technical:

Pump speed on which pump data are based: 2900 rpm

Rated flow: 34 m³/h Rated head: 15 m Actual impeller diameter: 117 mm Impeller nom: 125 mm Primary shaft seal: **AUUE** 

Materials:

Cast iron Pump housing:

| Description                              | Value                       |
|------------------------------------------|-----------------------------|
| General information:                     |                             |
| Product name:                            | LP 65-125/117<br>A-F-A-AUUE |
| Product No:                              | 48000031                    |
| EAN number:                              | 5700390472900               |
| Price:                                   |                             |
| Technical:                               |                             |
| Pump speed on which pump data are based: | 2900 rpm                    |
| Rated flow:                              | 34 m³/h                     |
| Rated head:                              | 15 m                        |
| Actual impeller diameter:                | 117 mm                      |
| Impeller nom:                            | 125 mm                      |
| Primary shaft seal:                      | AUUE                        |
| Pump version:                            | Α                           |
| Model:                                   | С                           |
| Materials:                               |                             |
| Pump housing:                            | Cast iron                   |
| Pump housing:                            | EN-JL1040                   |
| Pump housing:                            | ASTM 35-40                  |
| Impeller:                                | Stainless steel             |
| Impeller:                                | DIN WNr. 1.4301             |
| Impeller:                                | AISI 304                    |
| Material code:                           | A                           |
| Installation:                            |                             |
| Max pressure at stated temp:             | 16 bar / 90 °C              |
| Flange standard:                         | DIN                         |
| Pipe connection:                         | DN 65                       |
| Pressure rating:                         | PN 16                       |
| Port-to-port length:                     | 475 mm                      |
| Flange size for motor:                   | F115                        |
| Connect code:                            | F                           |
| Liquid:                                  |                             |
| Pumped liquid:                           | Water                       |
| Liquid temperature range:                | 0 90 °C                     |
| Selected liquid temperature:             | 20 °C                       |
| Density:                                 | 998.2 kg/m³                 |
| Electrical data:                         |                             |
| Power (P2) required by pump:             | 2.2 kW                      |
| Others:                                  |                             |
| Net weight:                              | 32.2 kg                     |